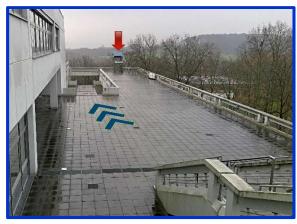

Continue towards the Mensa and take the stairs across from the Mensa entrance or the elevator to level 03 (red arrow).

After crossing the patio, continue down the stairs or take the elevator at the end down one more level. The Veranstaltungzentrum entrance will be to the left.