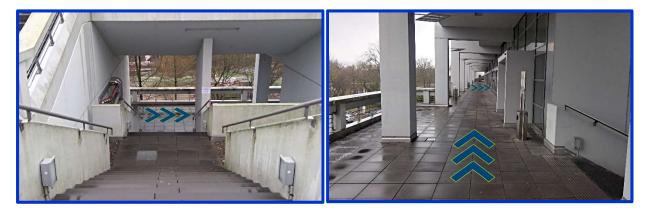

Walk down one flight of stairs to the balcony, then go straight. If you're in the parking garage you've gone too far down!