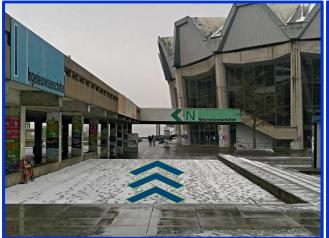

## **Directions to the Veranstaltungzentrum**

**ITSC Poster Symposium 2017** 

15th of December 2017, 11:00 -13:30

(Directions from the Natural Sciences side of campus are below the main guide)

From the main campus plaza, go around the AudiMax on the right towards the Mensa.

Continue towards the Mensa and take the stairs across from the Mensa entrance or the elevator to level 03 (red arrow).

After crossing the patio, continue down the stairs or take the elevator at the end down one more level. The Veranstaltungzentrum entrance will be to the left.