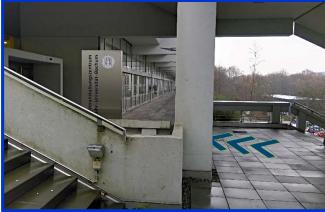

Walk down one flight of stairs to the balcony, then go straight. If you're in the parking garage you've gone too far down!