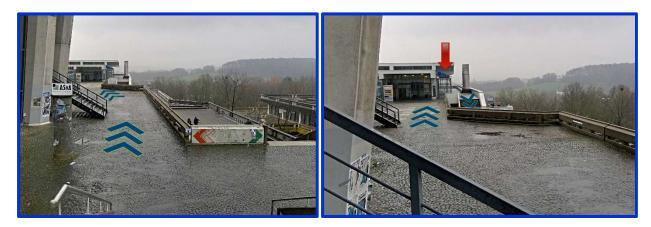

Continue towards the Mensa and take the stairs across from the Mensa entrance or the elevator to level 03 (red arrow).

After crossing the patio, continue down the stairs or take the elevator at the end down one more level. The Veranstaltungzentrum entrance will be to the left.