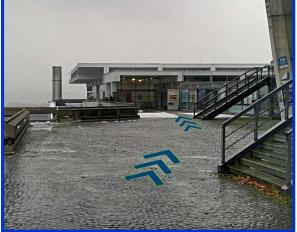

Continue towards the Mensa and take the stairs across from the Mensa entrance or the elevator to level 03 (red arrow).

After crossing the patio, continue down the stairs or take the elevator at the end down one more level. The Veranstaltungzentrum entrance will be to the left.