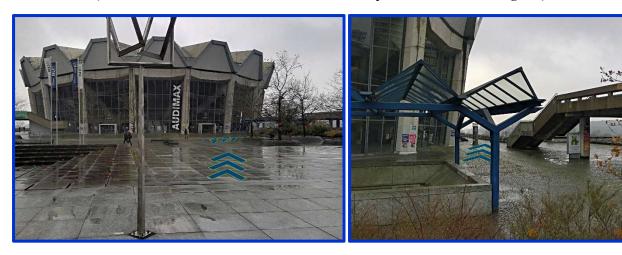

## **Directions to the Veranstaltungzentrum**

**ITSC Poster Symposium 2017** 

15th of December 2017, 11:00 -13:30

(Directions from the Natural Sciences side of campus are below the main guide)

From the main campus plaza, go around the AudiMax on the right towards the Mensa.