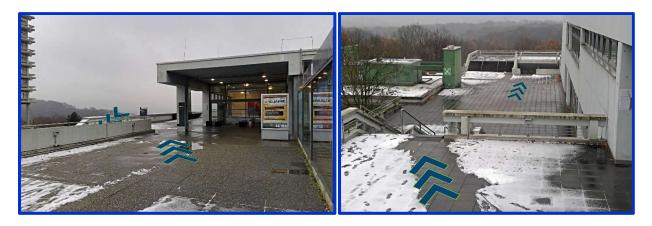

## **Alternative Directions from the Natural Sciences side:**

From the main campus plaza, go around the AudiMax on the left towards the Mensa.

Instead of entering the Mensa, go down the stairs to the left. After descending the stairs, continue straight towards the stairs indicated by the arrows.